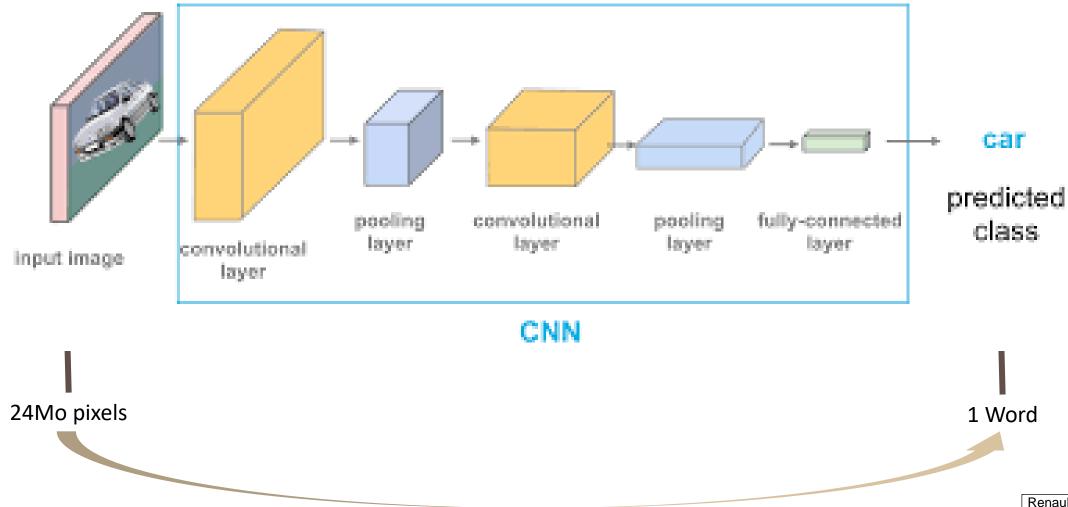

# **Classical AI: from big data to semantic information**

## **ChatGPT**: from a prompt to impressive text

Cars, also known as automobiles, are motor vehicles designed for transportation on roads. They are one of the most common and popular means of personal transportation worldwide. Cars typically have four wheels, an engine, and seating for passengers, along with other features such as doors, windows, and a trunk or cargo space.