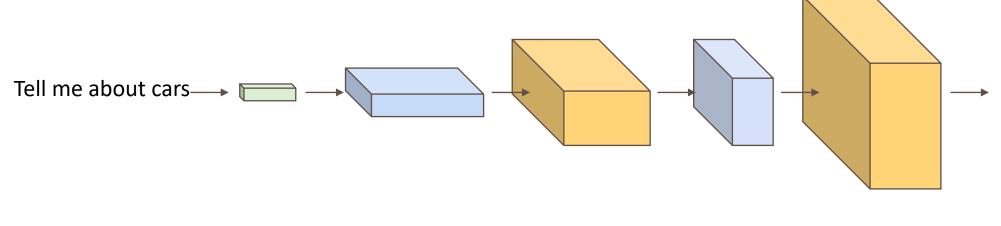

# **Generative AI: from semantic information to big data**

# GPT: a Large Language Model trained to guess the following world

Based on millions of texts collected all over the Internet