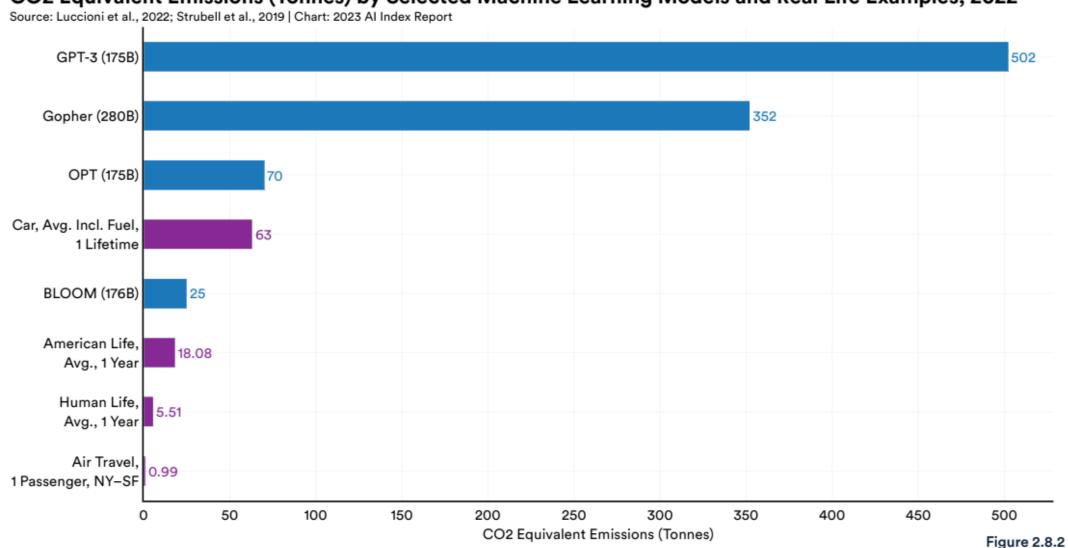

## **Risks: Environmental impact**

## CO2 Equivalent Emissions (Tonnes) by Selected Machine Learning Models and Real Life Examples, 2022