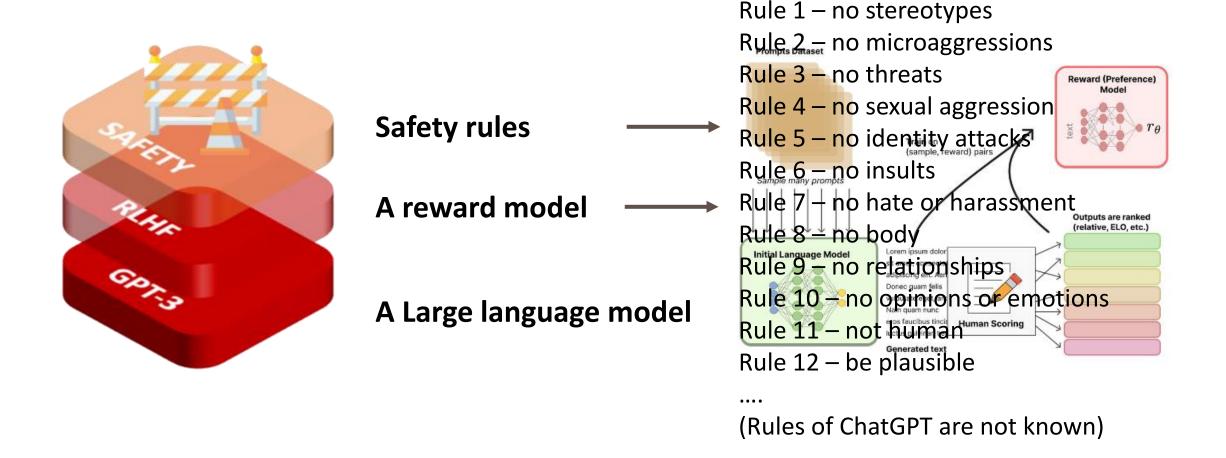

01** What is generative AI? **05** Risks

102 How does ChatGPT works

03 Usages

**04** Other generative Al

Presentation title

# **Classical AI: from big data to semantic information**



# **Generative AI: from semantic information to big data**



## **ChatGPT**: from a prompt to impressive text



Cars, also known as automobiles, are motor vehicles designed for transportation on roads. They are one of the most common and popular means of personal transportation worldwide. Cars typically have four wheels, an engine, and seating for passengers, along with other features such as doors, windows, and a trunk or cargo space.

...

# GPT: a Large Language Model trained to guess the following world



Based on millions of texts collected all over the Internet

### **How does ChatGPT work?**



### Very wide range of use cases

- Research information, learn new skills, advises...
- Translate text
- Produce "original" content: <u>Create movie scenarios</u>
- Coaching: i.e.: <u>how to build a business</u>
- Explain and tell jokes
- Summarize papers
- Write blog articles
- Write emailings
- Create Ads for social media (Google / Facebook Ads)
- Chatbot for virtual customer assistant.
- Generate code, fix bugs, write documentation for a piece of code,...
- Tasks Automatization > Summarize text (scientic articles, news paper, novels...), web scrapping...

• ...

The real power of ChatGPT like systems is in its integration within other tools

ChatGPT is not a search engine – it is a good writer

ChatGPT

# Very wide range of use cases



Jolibrain(Confiance.AI)

Creation of synthetic