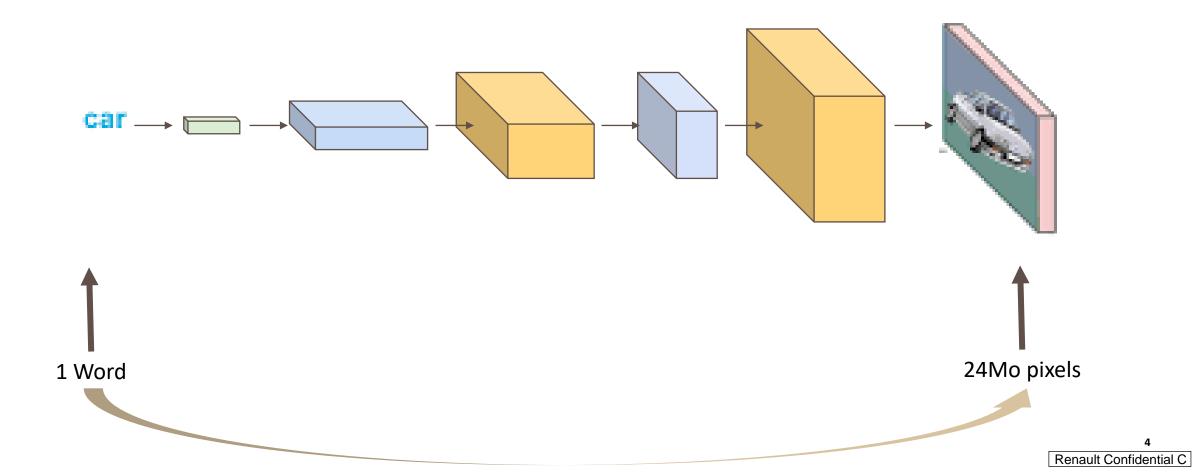

# **Generative AI: from semantic information to big data**

# GPT: a Large Language Model trained to guess the following world

Based on millions of texts collected all over the Internet