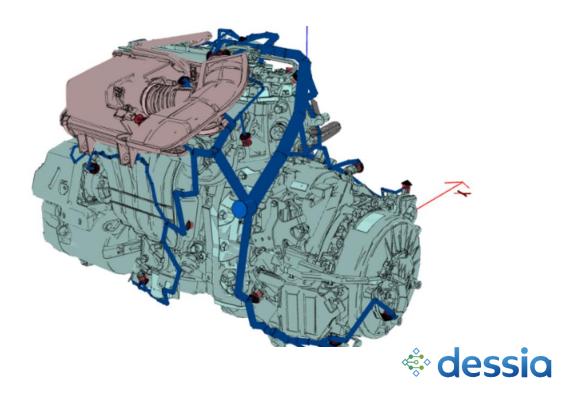

# Very wide range of use cases

Jolibrain(Confiance.AI)

Creation of synthetic data for driving assistance validation

Generation of the best cable passage