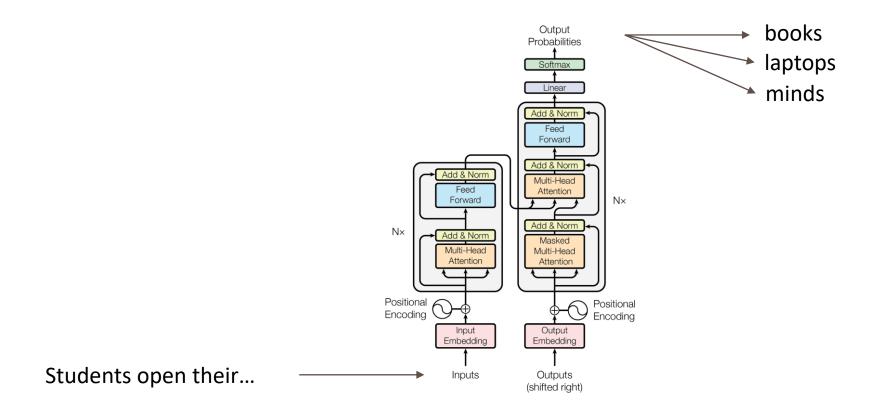

# GPT: a Large Language Model trained to guess the following world

Based on millions of texts collected all over the Internet

### **How does ChatGPT work?**